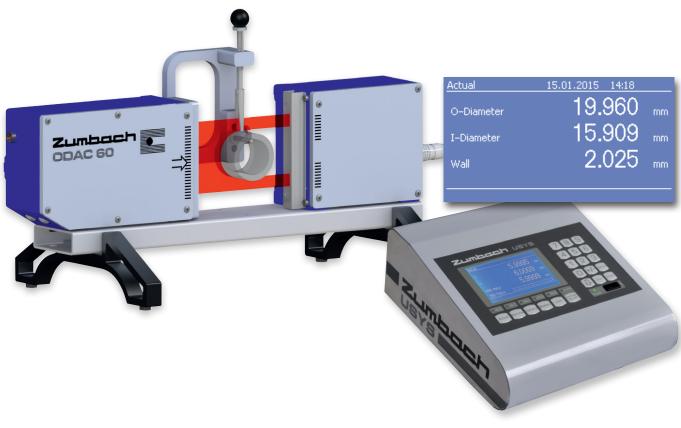

Off-line Measuring Station for the Outside Diameter Measurement and Calculation of Inside Diameter and Wall Thickness of Hose and Tube Samples.

## **QC 4**

The QC 4 system consists of a high precision diameter measuring head combined with a processor unit USYS 20 with special software evaluating the measured values. The system provides fast and accurate measurements of manufactured parts or cut samples of extruded products. QC 4 can be used either in quality control (QC) laboratories or on plant floors. It provides operators a simple and repeatable solution for measuring parts and immediate notification of meeting specification within the given tolerances.

# Accurate and User Friendly Method of Measurement

- The sample to be tested is placed on a reference pin.
- The operator is free to make as many measurements around the circumference of the sample as desired.
- 2 types of statistics:
   1 measurement over several samples
   Several measurements over 1 sample
- By simply pressing one key the min., max., average and standard deviation of the sample measurements are calculated and are available to printout.
- The calculated values can be uploaded to a host computer for further processing.