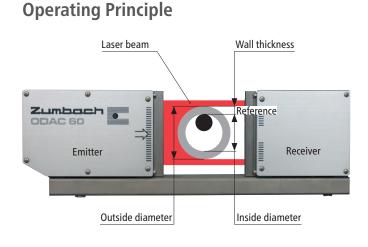

Off-line Measuring Station for the Outside Diameter Measurement and Calculation of Inside Diameter and Wall Thickness of Hose and Tube Samples.

# Accurate and User Friendly Method of Measurement

- The sample to be tested is placed on a reference pin.
- The operator is free to make as many measurements around the circumference of the sample as desired.
- 2 types of statistics:
   1 measurement over several samples
   Several measurements over 1 sample
- By simply pressing one key the min., max., average and standard deviation of the sample measurements are calculated and are available to printout.
- The calculated values can be uploaded to a host computer for further processing.

#### Measuring Head ODAC 60J

| Max. diameter       | 50 mm (1.97 in.)                   |
|---------------------|------------------------------------|
| Max. wall thickness | 10mm (.39in.)                      |
| Repeatability (3 σ) | 0.25 μm (+/0000098 in.)            |
| Scan rate           | 1000/s (option 2000/s)             |
| Scanning speed      | 157 m/s (option: 315.4 m/s)        |
| Light source        | Visible laser diode, laser class 2 |
| Protection class    | IP 65                              |