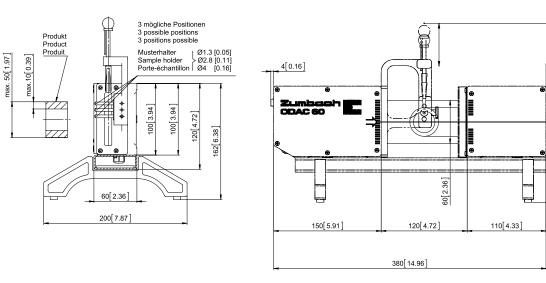

### **Dimensions**

Dimensions in mm (inch)

112[4.41]

220-250[8.66-9.84]

Switzerland (H.Q.): ZUMBACH Electronic AG, P.O. Box, CH-2552 Orpund, Phone +41(0)32 356 04 00, Fax +41(0)32 356 04 30, E-Mail: sales@zumbach.ch Benelux • China • Czech Republic • France • Germany • India • Italy • Spain • Taiwan • United Kingdom • USA www.zumbach.com